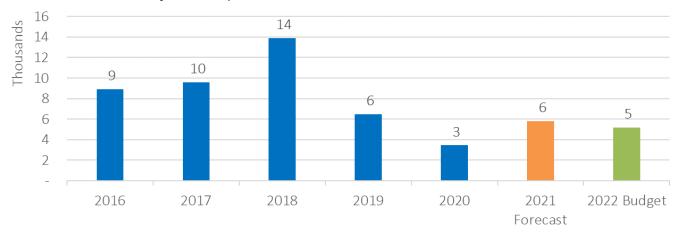

#### Missions:

The missions budget includes the money that Forward sends to missionaries and mission organizations. It has historically totaled approximately 10% of the total expenditure of the church. It was decided to gift the 2021 anniversary offering of \$33,533 to various missionaries and churches that were impacted during the pandemic. This was an amazing opportunity that God made possible for our church. The 2021 forecast also includes \$8,500 of funds that were provided to certain missionaries from the Wildwood Funds.