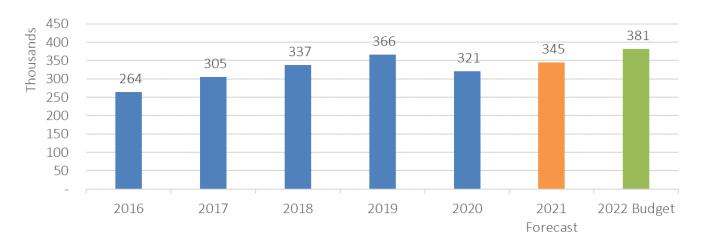

#### *Income:*

God, through the faithful giving of His followers at Forward, has continued to bless our church. The chart below illustrates how givings have increased from 2016 to 2019.

If the larger 100 year anniversary offering is removed from 2019 then 2020 was in line with that year, which is amazing considering the pandemic! The 2021 givings are trending slightly lower than that of 2020. The decrease in the rent received from the Korean church makes up 50% of the expected decrease in total income from 2020 to 2021. Thank you to all who continue to give generously and sacrificially.

#### Summary:

The following table summarizes the forecast and budget and shows the deficit from each period. This table excludes the Wildwood Funds and the purpose is to compare the givings with the usual expenditures of the church.