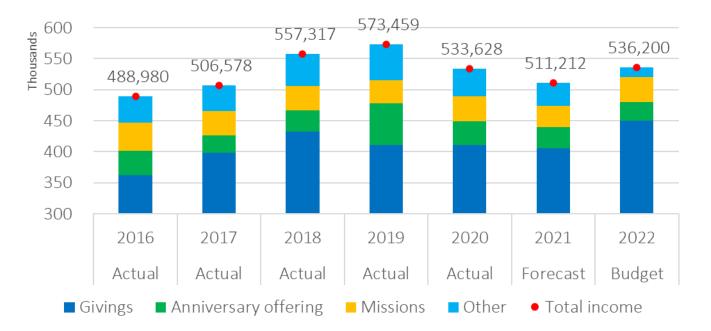

#### *Income:*

God, through the faithful giving of His followers at Forward, has continued to bless our church. The chart below illustrates how givings have increased from 2016 to 2019.

If the larger 100 year anniversary offering is removed from 2019 then 2020 was in line with that year, which is amazing considering the pandemic! The 2021 givings are trending slightly lower than that of 2020. The decrease in the rent received from the Korean church makes up 50% of the expected decrease in total income from 2020 to 2021. Thank you to all who continue to give generously and sacrificially.