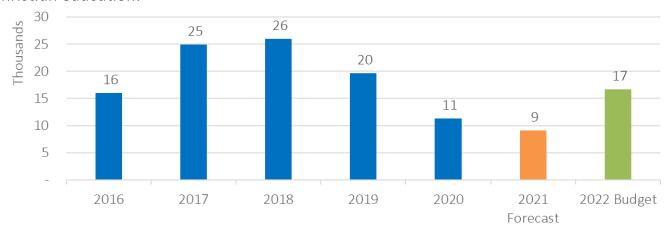

#### *Christian education:*

Christian education includes Bible school supplies, day camp costs, developing ministries including the Men's, Woman's, Family, Youth, 55+ and other ministry expenses. Costs have increased over the years due to the success of the various day camps and developing ministries. Costs in 2020 and 2021 were lower due to the cancelation of many programs as a result of the pandemic. Some of the programs have restarted and we expect to ramp up the programs again in 2022. It should be noted that most of the day camp costs are recovered and are included in the "Other" category of income reported above.