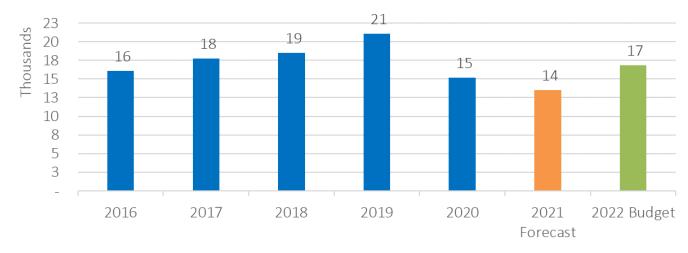

#### *Christian education:*

Christian education includes Bible school supplies, day camp costs, developing ministries including the Men's, Woman's, Family, Youth, 55+ and other ministry expenses. Costs have increased over the years due to the success of the various day camps and developing ministries. Costs in 2020 and 2021 were lower due to the cancelation of many programs as a result of the pandemic. Some of the programs have restarted and we expect to ramp up the programs again in 2022. It should be noted that most of the day camp costs are recovered and are included in the "Other" category of income reported above.