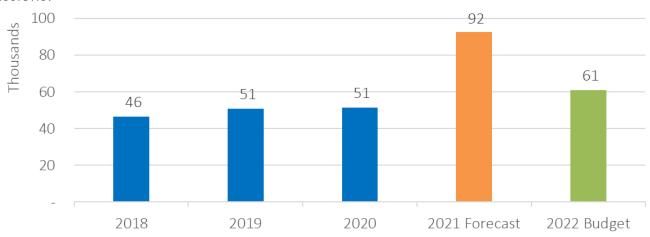

#### Missions:

The missions budget includes the money that Forward sends to missionaries and mission organizations. It has historically totaled approximately 10% of the total expenditure of the church. It was decided to gift the 2021 anniversary offering of \$33,533 to various missionaries and churches that were impacted during the pandemic. This was an amazing opportunity that God made possible for our church. The 2021 forecast also includes \$8,500 of funds that were provided to certain missionaries from the Wildwood Funds.