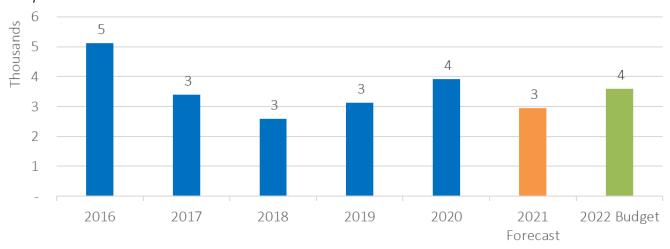

# Worship:

Costs include piano maintenance, payments for license fees to use and project music in the church and payments for special speakers.