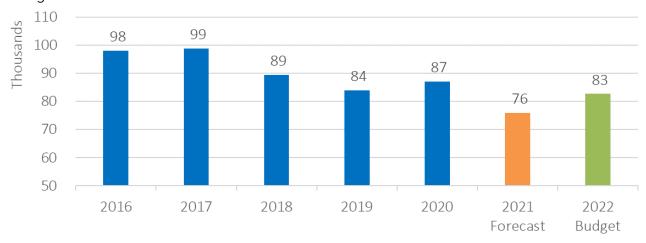

# Building:

The building, parking lots and the Glenmore property are Forward's largest earthly assets. It would be very difficult to obtain these buildings in the same location for a church of our size and we are fortunate to be in the position that we are in. It is expensive maintaining the buildings and it forms a large proportion of the budget. Utilities are also expensive, and costs vary based on how cold the winter season is. The gas and hydro bills have been reducing due to the installation of the new windows and is the main reason for the decrease compared to prior years.